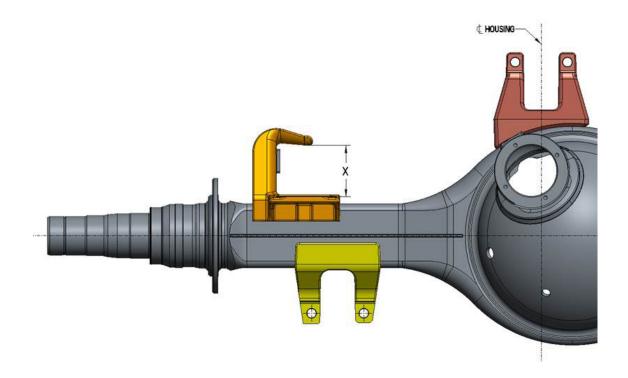

## Notes:

- 1. For ABS sensor installation, a bolt-on bracket (part number 2237-J-1440) and two long length cap screws (part number S-11018-1) are also included in the housing and should be installed on the housing flange and brake spider interface.
- For service housings to suit 6 Rod suspensions there are two different variations (tall or short) in spring saddle brackets. Refer to table below and figure 1 on page 2 to identify the correct brackets. Please note that dimension "X" is measured from the bracket surface and not the wear pads.

| Bracket | Dimension "X" |
|---------|---------------|
| Tall    | 118 mm        |
| Short   | 108 mm        |

## **PRODUCT INFORMATION LETTER #17-005**

Meritor HVS Australia Ltd 70-76 Berkshire Road Sunshine North, Vic Australia

Figure 1: Illustration of spring saddle bracket to suit 6 Rod suspensions.

For any questions relating to the above, please contact a Meritor® Australia representative on +613-9300-5200.